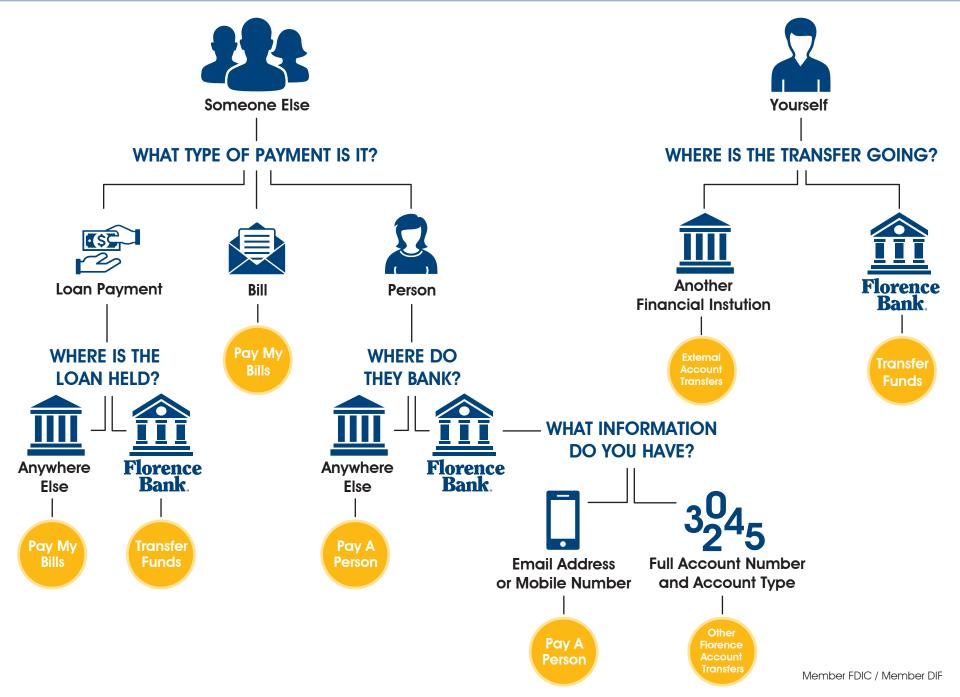

## **Payment Guide**

| Payment Type                             | Recipient                             | Description of Payment                                                                                            | Best Method for Payment                                                                                                                                                             | Speed                                                                       |
|------------------------------------------|---------------------------------------|-------------------------------------------------------------------------------------------------------------------|-------------------------------------------------------------------------------------------------------------------------------------------------------------------------------------|-----------------------------------------------------------------------------|
| Transfer to<br>Yourself                  | Yourself                              | Transfer between two of your Florence Bank accounts.                                                              | Use the Quick Transfers Widget or Transfers menu option.                                                                                                                            | Immediate                                                                   |
| Transfer<br>to an<br>External<br>Account | Yourself                              | Transfer between one<br>of your Florence Bank<br>accounts & your account at a<br>different Financial Institution. | To add a new External Account click<br>on Transfers > Transfer Accounts. After<br>set-up is complete,<br>use the Transfers menu option.                                             | 1-2 Business<br>Days                                                        |
| Pay Your<br>Florence<br>Bank<br>Loan     | Florence<br>Bank                      | Transfer from one of your<br>Florence Bank accounts<br>to your Florence Bank<br>loan account.                     | Use the "Pay Now" button, the<br>Quick Transfers Widget, or the<br>Transfers menu option.                                                                                           | Immediate                                                                   |
| Pay a Bill                               | Merchant/<br>Company/<br>Biller       | A payment from one of your Florence Bank checking accounts to pay bills such as electric, cable, or credit cards. | Pay My Bills                                                                                                                                                                        | 2-4 Business<br>Days                                                        |
| Transfer<br>to<br>Someone<br>Else*       | Florence<br>Bank<br>Account<br>Holder | Transfer from one of your<br>Florence Bank accounts<br>to someone else<br>at Florence Bank.                       | To add someone else's account at Florence<br>Bank, click on Transfers > Transfer Accounts.<br>After set-up is complete, use the Quick<br>Transfers widget or Transfers menu option. | Immediate                                                                   |
| Pay<br>Someone<br>Else**                 | Any Person                            | Transfer from one of your<br>Florence Bank accounts<br>to any person with a<br>bank account in the U.S.           | Pay A Person                                                                                                                                                                        | 1-2 Business<br>Days<br>(From when the<br>Recipient accepts<br>the payment) |

<sup>\*</sup>NOTE: Must have the recipient's full account number and account type.

<sup>\*\*</sup>NOTE: Only need the recipient's email address or mobile number.

## Who are you paying?